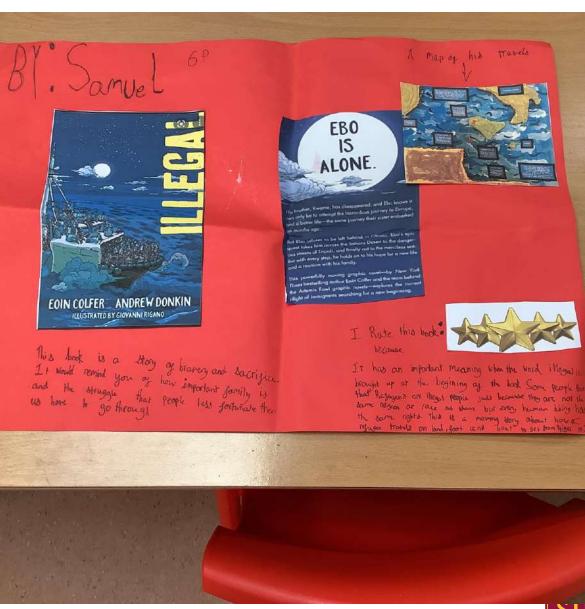

mselves from the good stored up in their heart' Matthew 12:35

## Frank Davey – Year 6

"I would like to share my experience at Auschwitz-Birkenau camp. As I learned about the Holocaust at school, I was interested and decided to go in person as I had an opportunity. When I first arrived at the camp, I realised how upsetting the lives of the inmates really were. I learned a lot about it's brutal history."

"I was walking around and found a quote: "Those who do not remember the past are condemned to repeat it." Love should remain as a principle for us all to forget the evil strewn over our past."













"KTO NIE PAMIĘTA HISTORII SKAZANY JEST NA JEJ PONOWNE PRZEŻYCIE." GEORGE SANTAYANA

"THOSE WHO DO NOT REMEMBER THE PAST