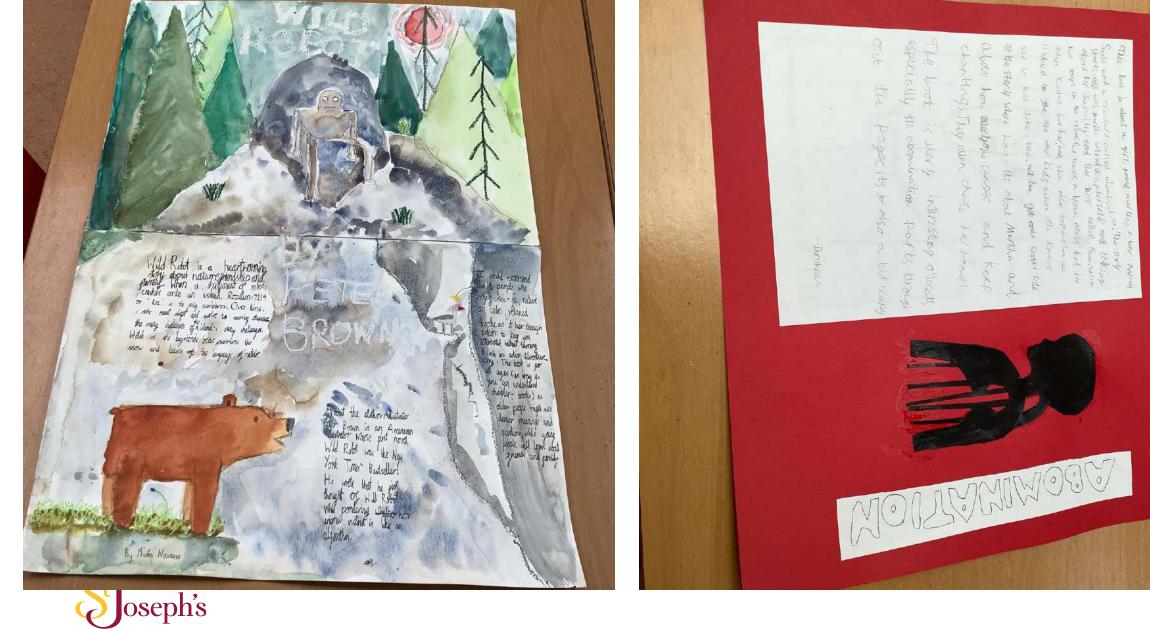

ves from the good stored up in their heart' Matthew 12:35

## Frank Davey – Year 6

"I would like to share my experience at Auschwitz-Birkenau camp. As I learned about the Holocaust at school, I was interested and decided to go in person as I had an opportunity. When I first arrived at the camp, I realised how upsetting the lives of the inmates really were. I learned a lot about it's brutal history."

"I was walking around and found a quote: "Those who do not remember the past are condemned to repeat it." Love should remain as a principle for us all to forget the evil strewn over our past."













"KTO NIE PAMIĘTA HISTORII SKAZANY JEST NA JEJ PONOWNE PRZEŻYCIE." GEORGE SANTAYANA

"THOSE WHO DO NOT REMEMBER THE PAST