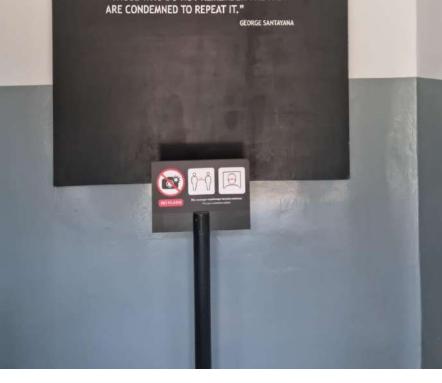

"I was walking around and found a quote: "Those who do not remember the past are condemned to repeat it." Love should remain as a principle for us all to forget the evil strewn over our past."

"KTO NIE PAMIĘTA HISTORII SKAZANY JEST NA JEJ PONOWNE PRZEŻYCIE." GEORGE SANTAYANA

"THOSE WHO DO NOT REMEMBER THE PAST