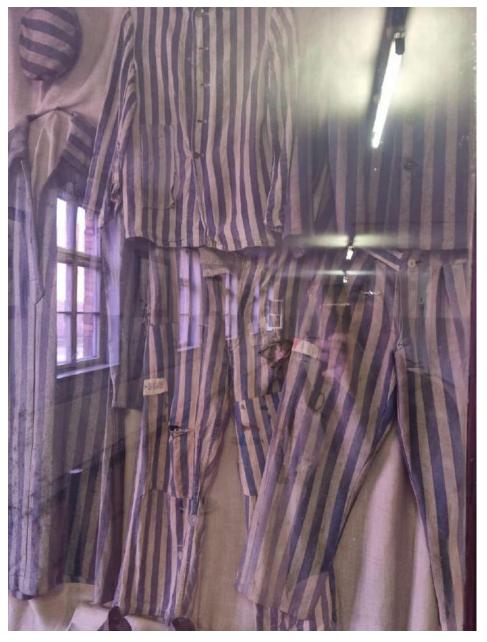

## Frank Davey – Year 6

"I would like to share my experience at Auschwitz-Birkenau camp. As I learned about the Holocaust at school, I was interested and decided to go in person as I had an opportunity. When I first arrived at the camp, I realised how upsetting the lives of the inmates really were. I learned a lot about it's brutal history."