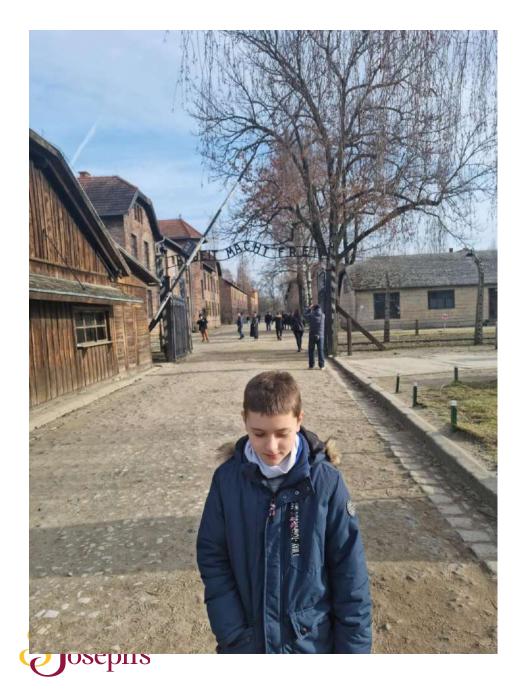

## Frank Davey – Year 6

"I would like to share my experience at Auschwitz-Birkenau camp. As I learned about the Holocaust at school, I was interested and decided to go in person as I had an opportunity. When I first arrived at the camp, I realised how upsetting the lives of the inmates really were. I learned a lot about it's brutal history."